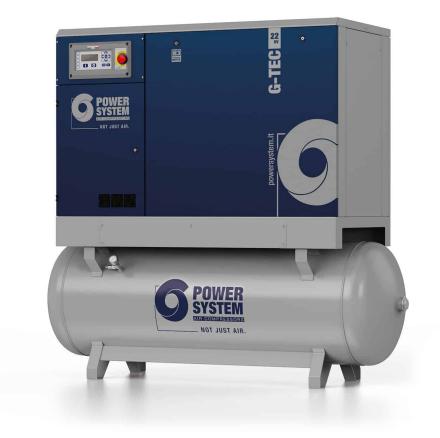

G-TEC 22-10-500 DV

## Workstation complete with tank and dryer with line filters

Lubricated screw compressor with belt transmission, DNAir2 electronic controller and inverter regulation. Radial ventilation and integrated dryer complete with prefilter and microfilter. 500 litre tank

## **TECHNICAL DATA**

| Product code                    |         | V83SY97PWSB80 |
|---------------------------------|---------|---------------|
| Lubrication                     |         | Lubricated    |
| Air-end                         |         | FS50          |
| Air receiver (I)                |         | 500           |
| Power                           |         | 22            |
| Air outflow                     | l/min.  | 1200 / 3000   |
|                                 | m3/min. | 1,2 / 3       |
|                                 | c.f.m.  | 42 / 106      |
| Max. pressure                   | bar     | 10            |
|                                 | p.s.i.  | 145           |
| Nr. of stages                   |         | 1             |
| Sound level (dB(A))             |         | 71            |
| Voltage / Frequency (Volt / Hz) |         | 400/50        |
| Connection (G)                  |         | 3/4"          |
| Controller                      |         | DNAir2        |
| Type motor                      |         | Electric      |
| Energy efficiency               |         | IE3           |
| Gross weight (kg)               |         | 640           |
| Net weight (kg)                 |         | 600           |
| Packaging dimensions LxWxH (mm) |         | 2070x800x1930 |
| Net Dimensions LxWxH (mm)       |         | 2000x760x1750 |