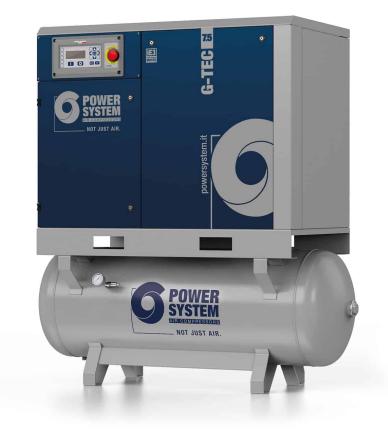

G-TEC 7.5-08-270

## Workstation complete with tank and dryer with line filters

Lubricated screw compressor with belt transmission, DNAir2 electronic controller. Cabin with radial ventilation and integrated refrigerated dryer complete with prefilter and microfilter. 270 litre tank

## **TECHNICAL DATA**

| Product code                    |         | V91SG92PWSB80 |
|---------------------------------|---------|---------------|
| Lubrication                     |         | Lubricated    |
| Air-end                         |         | FS26          |
| Air receiver (I)                |         | 270           |
| Power                           |         | 7,5           |
| Air outflow                     | l/min.  | 1250          |
|                                 | m3/min. | 1,25          |
|                                 | c.f.m.  | 44            |
| Max. pressure                   | bar     | 8             |
|                                 | p.s.i.  | 116           |
| Nr. of stages                   |         | 1             |
| Sound level (dB(A))             |         | 62            |
| Voltage / Frequency (Volt / Hz) |         | 400/50        |
| Connection (G)                  |         | 3/4"          |
| Controller                      |         | DNAir2        |
| Type motor                      |         | Electric      |
| Energy efficiency               |         | IE3           |
| Gross weight (kg)               |         | 395           |
| Net weight (kg)                 |         | 355           |
| Packaging dimensions LxWxH (mm) |         | 1720x750x1760 |
| Net Dimensions LxWxH (mm)       |         | 1600x740x1580 |