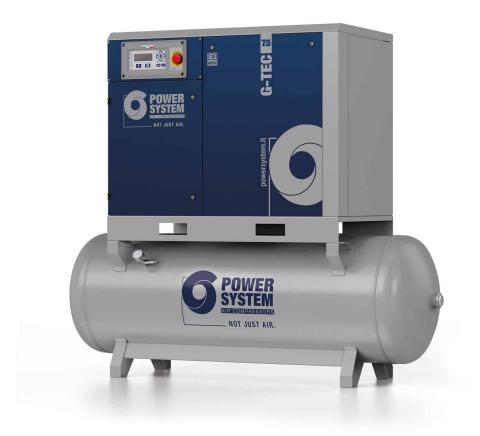

G-TEC 7.5-08-500

## Workstation complete with tank and dryer with line filters

Lubricated screw compressor with belt transmission, DNAir2 electronic controller. Cabin with radial ventilation and integrated refrigerated dryer complete with prefilter and microfilter. 500 litre tank

## **TECHNICAL DATA**

| Product code                    |         | V83SG92PWSB80 |
|---------------------------------|---------|---------------|
| Lubrication                     |         | Lubricated    |
| Air-end                         |         | FS26          |
| Air receiver (I)                |         | 500           |
| Power                           |         | 7,5           |
| Air outflow                     | l/min.  | 1250          |
|                                 | m3/min. | 1,25          |
|                                 | c.f.m.  | 44            |
| Max. pressure                   | bar     | 8             |
|                                 | p.s.i.  | 116           |
| Nr. of stages                   |         | 1             |
| Sound level (dB(A))             |         | 62            |
| Voltage / Frequency (Volt / Hz) |         | 400/50        |
| Connection (G)                  |         | 3/4"          |
| Controller                      |         | DNAir2        |
| Type motor                      |         | Electric      |
| Energy efficiency               |         | IE3           |
| Gross weight (kg)               |         | 462           |
| Net weight (kg)                 |         | 422           |
| Packaging dimensions LxWxH (mm) |         | 2070x800x1850 |
| Net Dimensions LxWxH (mm)       |         | 2000x740x1666 |