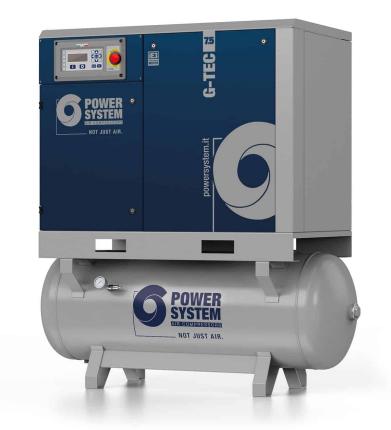

G-TEC 7.5-10-270

## Workstation complete with tank and dryer with line filters

Lubricated screw compressor with belt transmission, DNAir2 electronic controller. Cabin with radial ventilation and integrated refrigerated dryer complete with prefilter and microfilter. 270 litre tank

## **TECHNICAL DATA**

| Product code                    |         | V91SH92PWSB80 |
|---------------------------------|---------|---------------|
| Lubrication                     |         | Lubricated    |
| Air-end                         |         | FS26          |
| Air receiver (I)                |         | 270           |
| Power                           |         | 7,5           |
| Air outflow                     | l/min.  | 1000          |
|                                 | m3/min. | 1             |
|                                 | c.f.m.  | 35            |
| Max. pressure                   | bar     | 10            |
|                                 | p.s.i.  | 145           |
| Nr. of stages                   |         | 1             |
| Sound level (dB(A))             |         | 62            |
| Voltage / Frequency (Volt / Hz) |         | 400/50        |
| Connection (G)                  |         | 3/4"          |
| Controller                      |         | DNAir2        |
| Type motor                      |         | Electric      |
| Energy efficiency               |         | IE3           |
| Gross weight (kg)               |         | 395           |
| Net weight (kg)                 |         | 355           |
| Packaging dimensions LxWxH (mm) |         | 1720x750x1760 |
| Net Dimensions LxWxH (mm)       |         | 1600x740x1580 |