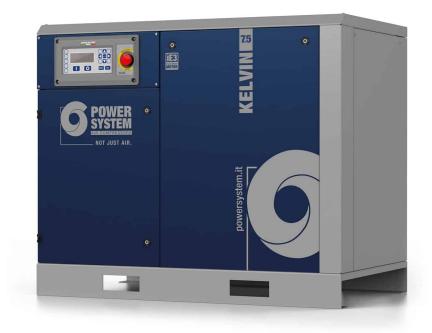

## **KELVIN 7.5-13**

## Screw compressor with belt transmission.

Lubricated screw compressor with belt transmission, DNAir2 electronic controller. Soundproof cab made of hot-painted sheet metal and radial ventilation for maximum quiet operation