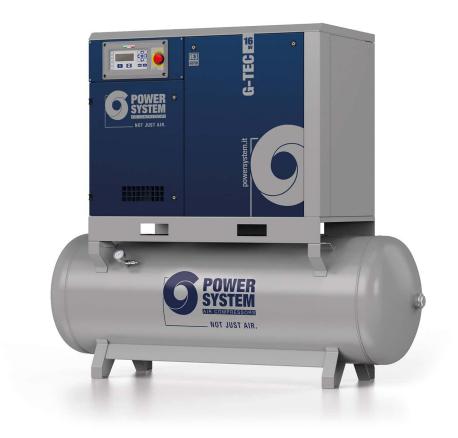

G-TEC 16-08 -500 DV

## Workstation complete with tank and dryer with line filters

Lubricated screw compressor with belt transmission, DNAir2 electronic controller and inverter regulation. Radial ventilation and integrated dryer complete with prefilter and microfilter. 500 litre tank

## **TECHNICAL DATA**

| Product code                    |         | V83TB97PWSB80 |
|---------------------------------|---------|---------------|
| Lubrication                     |         | Lubricated    |
| Air-end                         |         | FS50          |
| Air receiver (I)                |         | 500           |
| Power                           |         | 15            |
| Air outflow                     | l/min.  | 1050 / 2350   |
|                                 | m3/min. | 1,05 / 2,35   |
|                                 | c.f.m.  | 37 / 83       |
| Max. pressure                   | bar     | 8             |
|                                 | p.s.i.  | 116           |
| Nr. of stages                   |         | 1             |
| Sound level (dB(A))             |         | 67            |
| Voltage / Frequency (Volt / Hz) |         | 400/50        |
| Connection (G)                  |         | 3/4"          |
| Controller                      |         | DNAir2        |
| Type motor                      |         | Electric      |
| Energy efficiency               |         | IE3           |
| Gross weight (kg)               |         | 500           |
| Net weight (kg)                 |         | 458           |
| Packaging dimensions LxWxH (mm) |         | 2070x800x1850 |
| Net Dimensions LxWxH (mm)       |         | 2000x740x1666 |