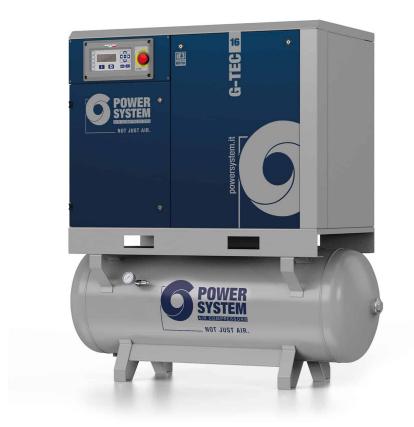

G-TEC 16-08-270

## Workstation complete with tank and dryer with line filters

Lubricated screw compressor with belt transmission, DNAir2 electronic controller. Cabin with radial ventilation and integrated refrigerated dryer complete with prefilter and microfilter. 270 litre tank

## **TECHNICAL DATA**

| Product code                    |         | V91TB92PWSB80 |
|---------------------------------|---------|---------------|
| Lubrication                     |         | Lubricated    |
| Air-end                         |         | FS50          |
| Air receiver (I)                |         | 270           |
| Power                           |         | 15            |
| Air outflow                     | l/min.  | 2350          |
|                                 | m3/min. | 2,35          |
|                                 | c.f.m.  | 83            |
| Max. pressure                   | bar     | 8             |
|                                 | p.s.i.  | 116           |
| Nr. of stages                   |         | 1             |
| Sound level (dB(A))             |         | 67            |
| Voltage / Frequency (Volt / Hz) |         | 400/50        |
| Connection (G)                  |         | 3/4"          |
| Controller                      |         | DNAir2        |
| Type motor                      |         | Electric      |
| Energy efficiency               |         | IE3           |
| Gross weight (kg)               |         | 434           |
| Net weight (kg)                 |         | 400           |
| Packaging dimensions LxWxH (mm) |         | 1720x750x1760 |
| Net Dimensions LxWxH (mm)       |         | 1600x740x1580 |