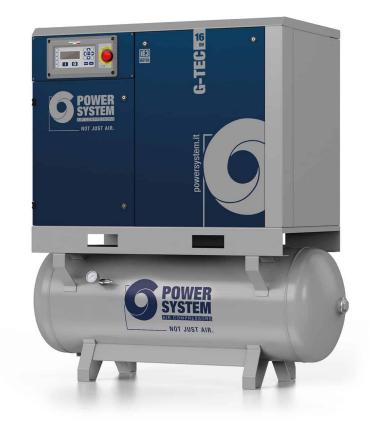

G-TEC 16-08-270 DV

## Workstation complete with tank and dryer with line filters

Lubricated screw compressor with belt transmission, DNAir2 electronic controller and inverter regulation. Radial ventilation and integrated dryer complete with prefilter and microfilter. 270 litre tank

## **TECHNICAL DATA**

| Product code                    |         | V91TB97PWSB80 |
|---------------------------------|---------|---------------|
| Lubrication                     |         | Lubricated    |
| Air-end                         |         | FS50          |
| Air receiver (I)                |         | 270           |
| Power                           |         | 15            |
| Air outflow                     | l/min.  | 1050 / 2350   |
|                                 | m3/min. | 1,05 / 2,35   |
|                                 | c.f.m.  | 37 / 83       |
| Max. pressure                   | bar     | 8             |
|                                 | p.s.i.  | 116           |
| Nr. of stages                   |         | 1             |
| Sound level (dB(A))             |         | 67            |
| Voltage / Frequency (Volt / Hz) |         | 400/50        |
| Connection (G)                  |         | 3/4"          |
| Controller                      |         | DNAir2        |
| Type motor                      |         | Electric      |
| Energy efficiency               |         | IE3           |
| Gross weight (kg)               |         | 424           |
| Net weight (kg)                 |         | 390           |
| Packaging dimensions LxWxH (mm) |         | 1720x750x1760 |
| Net Dimensions LxWxH (mm)       |         | 1600x740x1580 |