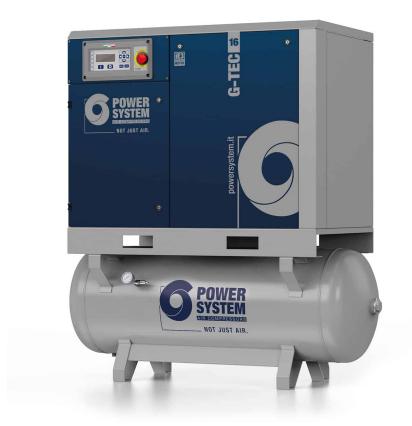

G-TEC 16-10-270

## Workstation complete with tank and dryer with line filters

Lubricated screw compressor with belt transmission, DNAir2 electronic controller. Cabin with radial ventilation and integrated refrigerated dryer complete with prefilter and microfilter. 270 litre tank

## **TECHNICAL DATA**

| Product code                    |         | V91TC92PWSB80 |
|---------------------------------|---------|---------------|
| Lubrication                     |         | Lubricated    |
| Air-end                         |         | FS50          |
| Air receiver (I)                |         | 270           |
| Power                           |         | 15            |
| Air outflow                     | l/min.  | 2050          |
|                                 | m3/min. | 2,05          |
|                                 | c.f.m.  | 72            |
| Max. pressure                   | bar     | 10            |
|                                 | p.s.i.  | 145           |
| Nr. of stages                   |         | 1             |
| Sound level (dB(A))             |         | 67            |
| Voltage / Frequency (Volt / Hz) |         | 400/50        |
| Connection (G)                  |         | 3/4"          |
| Controller                      |         | DNAir2        |
| Type motor                      |         | Electric      |
| Energy efficiency               |         | IE3           |
| Gross weight (kg)               |         | 434           |
| Net weight (kg)                 |         | 400           |
| Packaging dimensions LxWxH (mm) |         | 1720x750x1760 |
| Net Dimensions LxWxH (mm)       |         | 1600x740x1580 |