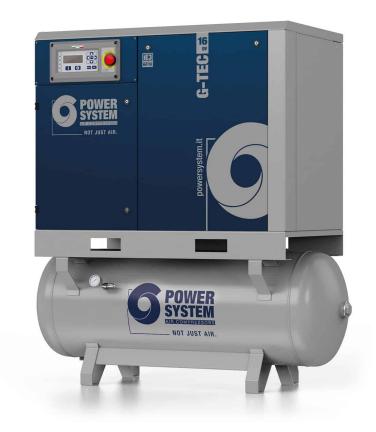

## G-TEC 16-10-270 DV

## Workstation complete with tank and dryer with line filters

Lubricated screw compressor with belt transmission, DNAir2 electronic controller and inverter regulation. Radial ventilation and integrated dryer complete with prefilter and microfilter. 270 litre tank

## **TECHNICAL DATA**

| Product code                    |         | V91TC97PWSB80 |
|---------------------------------|---------|---------------|
| Lubrication                     |         | Lubricated    |
| Air-end                         |         | FS50          |
| Air receiver (I)                |         | 270           |
| Power                           |         | 15            |
| Air outflow                     | l/min.  | 920 / 2050    |
|                                 | m3/min. | 0,95 / 2,05   |
|                                 | c.f.m.  | 32 / 72       |
| Max. pressure                   | bar     | 10            |
|                                 | p.s.i.  | 145           |
| Nr. of stages                   |         | 1             |
| Sound level (dB(A))             |         | 67            |
| Voltage / Frequency (Volt / Hz) |         | 400/50        |
| Connection (G)                  |         | 3/4"          |
| Controller                      |         | DNAir2        |
| Type motor                      |         | Electric      |
| Energy efficiency               |         | IE3           |
| Gross weight (kg)               |         | 424           |
| Net weight (kg)                 |         | 390           |
| Packaging dimensions LxWxH (mm) |         | 1720x750x1760 |
| Net Dimensions LxWxH (mm)       |         | 1600x740x1580 |