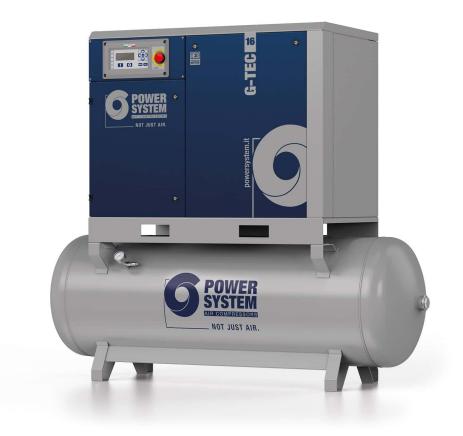

G-TEC 16-10-500

## Workstation complete with tank and dryer with line filters

Lubricated screw compressor with belt transmission, DNAir2 electronic controller. Cabin with radial ventilation and integrated refrigerated dryer complete with prefilter and microfilter. 500 litre tank

## **TECHNICAL DATA**

| Product code                    |         | V83TC92PWSB80 |
|---------------------------------|---------|---------------|
| Lubrication                     |         | Lubricated    |
| Air-end                         |         | FS50          |
| Air receiver (I)                |         | 500           |
| Power                           |         | 15            |
| Air outflow                     | l/min.  | 2050          |
|                                 | m3/min. | 2,05          |
|                                 | c.f.m.  | 72            |
| Max. pressure                   | bar     | 10            |
|                                 | p.s.i.  | 145           |
| Nr. of stages                   |         | 1             |
| Sound level (dB(A))             |         | 67            |
| Voltage / Frequency (Volt / Hz) |         | 400/50        |
| Connection (G)                  |         | 3/4"          |
| Controller                      |         | DNAir2        |
| Type motor                      |         | Electric      |
| Energy efficiency               |         | IE3           |
| Gross weight (kg)               |         | 510           |
| Net weight (kg)                 |         | 468           |
| Packaging dimensions LxWxH (mm) |         | 2070x800x1850 |
| Net Dimensions LxWxH (mm)       |         | 2000x740x1666 |