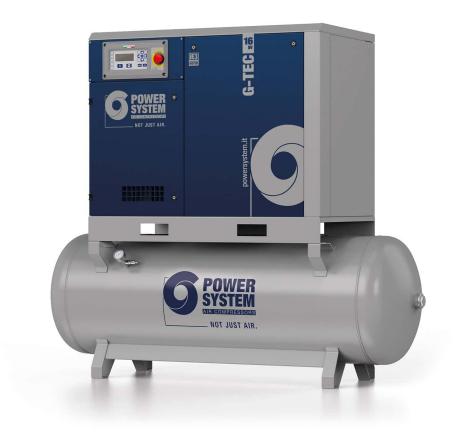

G-TEC 16-10-500 DV

## Workstation complete with tank and dryer with line filters

Lubricated screw compressor with belt transmission, DNAir2 electronic controller and inverter regulation. Radial ventilation and integrated dryer complete with prefilter and microfilter. 500 litre tank

## **TECHNICAL DATA**

| Product code                    |         | V83TC97PWSB80 |
|---------------------------------|---------|---------------|
| Lubrication                     |         | Lubricated    |
| Air-end                         |         | FS50          |
| Air receiver (I)                |         | 500           |
| Power                           |         | 15            |
| Air outflow                     | l/min.  | 920 / 2050    |
|                                 | m3/min. | 0,95 / 2,05   |
|                                 | c.f.m.  | 32 / 72       |
| Max. pressure                   | bar     | 10            |
|                                 | p.s.i.  | 145           |
| Nr. of stages                   |         | 1             |
| Sound level (dB(A))             |         | 67            |
| Voltage / Frequency (Volt / Hz) |         | 400/50        |
| Connection (G)                  |         | 3/4"          |
| Controller                      |         | DNAir2        |
| Type motor                      |         | Electric      |
| Energy efficiency               |         | IE3           |
| Gross weight (kg)               |         | 500           |
| Net weight (kg)                 |         | 458           |
| Packaging dimensions LxWxH (mm) |         | 2070x800x1850 |
| Net Dimensions LxWxH (mm)       |         | 2000x740x1666 |