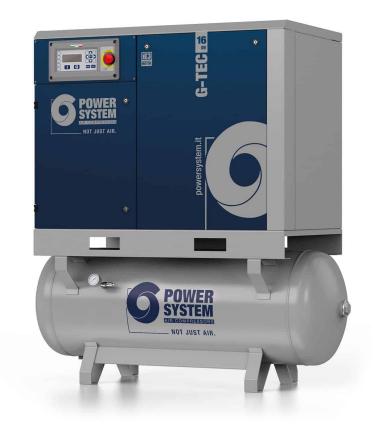

G-TEC 16-13-270 DV

## Workstation complete with tank and dryer with line filters

Lubricated screw compressor with belt transmission, DNAir2 electronic controller and inverter regulation. Radial ventilation and integrated dryer complete with prefilter and microfilter. 270 litre tank

## **TECHNICAL DATA**

| Product code                    |         | V91TD97PWSB80 |
|---------------------------------|---------|---------------|
| Lubrication                     |         | Lubricated    |
| Air-end                         |         | FS50          |
| Air receiver (I)                |         | 270           |
| Power                           |         | 15            |
| Air outflow                     | l/min.  | 700 / 1750    |
|                                 | m3/min. | 0,70 / 1,75   |
|                                 | c.f.m.  | 25 / 62       |
| Max. pressure                   | bar     | 13            |
|                                 | p.s.i.  | 189           |
| Nr. of stages                   |         | 1             |
| Sound level (dB(A))             |         | 67            |
| Voltage / Frequency (Volt / Hz) |         | 400/50        |
| Connection (G)                  |         | 3/4"          |
| Controller                      |         | DNAir2        |
| Type motor                      |         | Electric      |
| Energy efficiency               |         | IE3           |
| Gross weight (kg)               |         | 424           |
| Net weight (kg)                 |         | 390           |
| Packaging dimensions LxWxH (mm) |         | 1720x750x1760 |
| Net Dimensions LxWxH (mm)       |         | 1600x740x1580 |