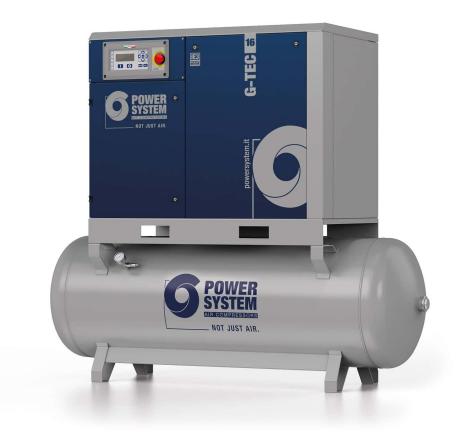

G-TEC 16-13-500

## Workstation complete with tank and dryer with line filters

Lubricated screw compressor with belt transmission, DNAir2 electronic controller. Cabin with radial ventilation and integrated refrigerated dryer complete with prefilter and microfilter. 500 litre tank

## **TECHNICAL DATA**

| Product code                    |         | V83TD92PWSB80 |
|---------------------------------|---------|---------------|
| Lubrication                     |         | Lubricated    |
| Air-end                         |         | FS50          |
| Air receiver (I)                |         | 500           |
| Power                           |         | 15            |
| Air outflow                     | l/min.  | 1750          |
|                                 | m3/min. | 1,75          |
|                                 | c.f.m.  | 62            |
| Max. pressure                   | bar     | 13            |
|                                 | p.s.i.  | 189           |
| Nr. of stages                   |         | 1             |
| Sound level (dB(A))             |         | 67            |
| Voltage / Frequency (Volt / Hz) |         | 400/50        |
| Connection (G)                  |         | 3/4"          |
| Controller                      |         | DNAir2        |
| Type motor                      |         | Electric      |
| Energy efficiency               |         | IE3           |
| Gross weight (kg)               |         | 540           |
| Net weight (kg)                 |         | 500           |
| Packaging dimensions LxWxH (mm) |         | 2070x800x1850 |
| Net Dimensions LxWxH (mm)       |         | 2000x740x1666 |