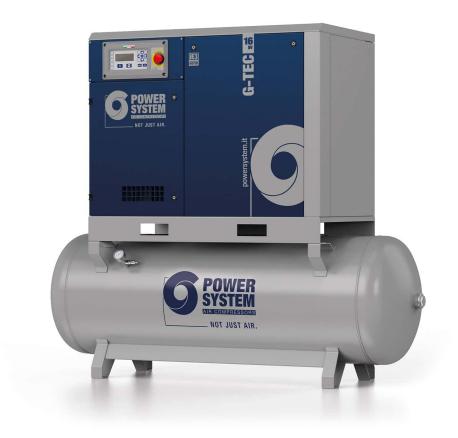

G-TEC 16-13-500 DV

## Workstation complete with tank and dryer with line filters

Lubricated screw compressor with belt transmission, DNAir2 electronic controller and inverter regulation. Radial ventilation and integrated dryer complete with prefilter and microfilter. 500 litre tank

## **TECHNICAL DATA**

| Product code                    |         | V83TD97PWSB80 |
|---------------------------------|---------|---------------|
| Lubrication                     |         | Lubricated    |
| Air-end                         |         | FS50          |
| Air receiver (I)                |         | 500           |
| Power                           |         | 15            |
| Air outflow                     | l/min.  | 700 / 1750    |
|                                 | m3/min. | 0,70 / 1,75   |
|                                 | c.f.m.  | 25 / 62       |
| Max. pressure                   | bar     | 13            |
|                                 | p.s.i.  | 189           |
| Nr. of stages                   |         | 1             |
| Sound level (dB(A))             |         | 67            |
| Voltage / Frequency (Volt / Hz) |         | 400/50        |
| Connection (G)                  |         | 3/4"          |
| Controller                      |         | DNAir2        |
| Type motor                      |         | Electric      |
| Energy efficiency               |         | IE3           |
| Gross weight (kg)               |         | 530           |
| Net weight (kg)                 |         | 490           |
| Packaging dimensions LxWxH (mm) |         | 2070x800x1850 |
| Net Dimensions LxWxH (mm)       |         | 2000x740x1666 |