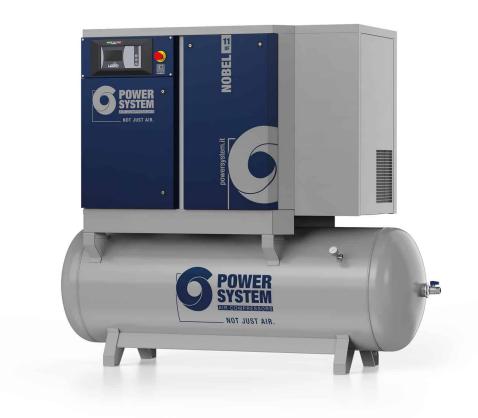

## NOBEL 11-08-500 DF

## Screw compressor with direct drive transmission, complete with tank and dryer.

Lubricated screw compressor with coaxial transmission. LOGIN electronic controller. Compact and silent, with integrated dryer complete with prefilter and microfilter and mounted on 500-litre tank

## **TECHNICAL DATA**

| Product code                    |         | V83CD92PWSY80 |
|---------------------------------|---------|---------------|
| Lubrication                     |         | Lubricated    |
| Air-end                         |         | FS50          |
| Air receiver (I)                |         | 500           |
| Power                           |         | 11            |
| Air outflow                     | l/min.  | 1700          |
|                                 | m3/min. | 1,7           |
|                                 | c.f.m.  | 60            |
| Max. pressure                   | bar     | 8             |
|                                 | p.s.i.  | 116           |
| Nr. of stages                   |         | 1             |
| Sound level (dB(A))             |         | 67            |
| Voltage / Frequency (Volt / Hz) |         | 400/50        |
| Connection (G)                  |         | 3/4"          |
| Controller                      |         | LOGIN         |
| Type motor                      |         | Electric      |
| Energy efficiency               |         | IE3           |
| Gross weight (kg)               |         | 481           |
| Net weight (kg)                 |         | 440           |
| Packaging dimensions LxWxH (mm) |         | 2070x800x1850 |
| Net Dimensions LxWxH (mm)       |         | 2000x750x1670 |