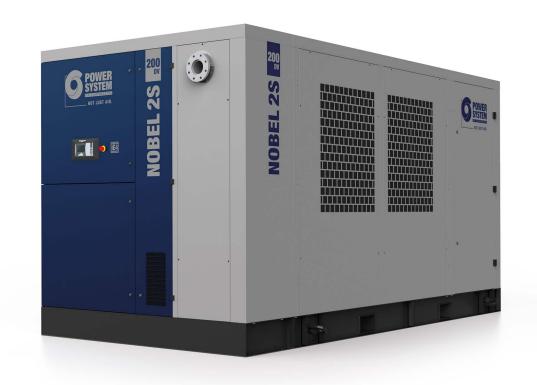

**NOBEL 2S 200-10 DV** 

## Highly efficient, two-stage screw compressor, with direct drive transmission and inverter.

Two-stage lubricated screw compressor with coaxial drive and inverter-controlled speed regulation. Radial fan with inverter control. LOGIN electronic controller. Also available with integrated heat recovery exchanger.